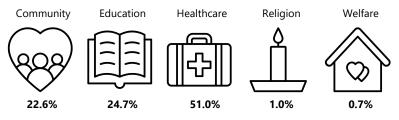

## Grant Distribution by Charity Sector since Inception

\*Charity Sector is based on CRA's classification system for the charity receiving the grant